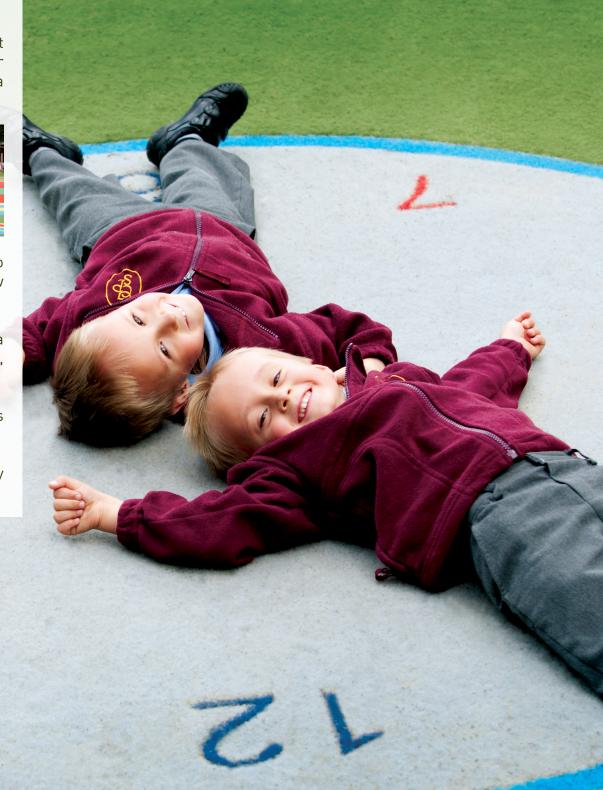

ChildsPlay is a surfacing system for play and recreation designed to challenge the imagination, encourage experimentation, provide new experiences and social interaction.

ChildsPlay Comprehensively satisfies all the requirements of such a system with its outstanding levels of shock absorbency, durability, vandal resistance and quick drainage, but then gives you more.

ChildsPlay actually looks good with a broad choice of colours, feels comfortable underfoot and is accesible to all.

Colours, texture and shapes combine to create an additional play element aside from the traditional equipment.